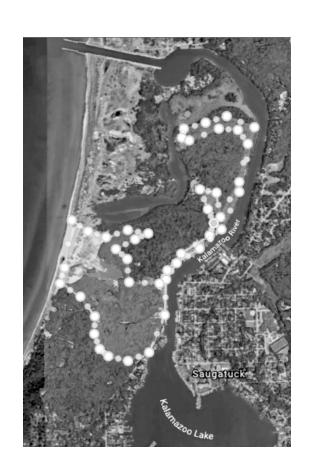

Because the idea of a crowded start/finish gathering at Wicks Park, as has been done in past years, seems inimical to this intent, we are proposing to both start and finish long (about 10 miles) and short (6 miles) courses this year at Oval Beach, which is spread out and has ample parking, and run mostly trails (as is shown in maps attached) on the west side of the river. To