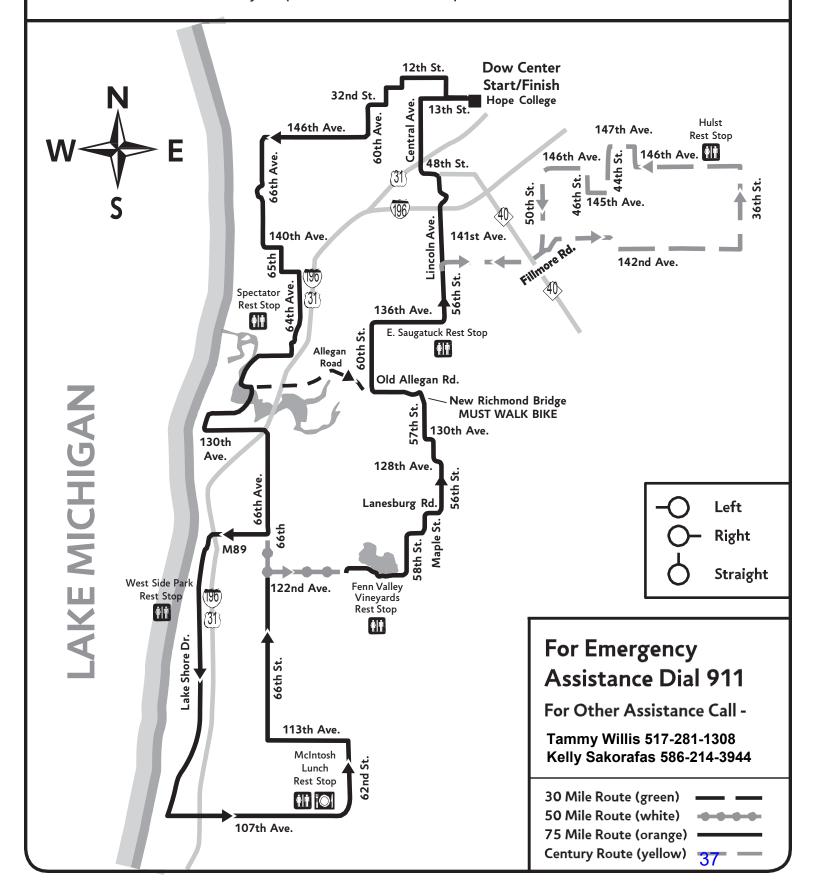

Because the idea of a crowded start/finish gathering at Wicks Park, as has been done in past years, seems inimical to this intent, we are proposing to both start and finish long (about 10 miles) and short (6 miles) courses this year at Oval Beach, which is spread out and has ample parking, and run mostly trails (as is shown in maps attached) on the west side of the river. To