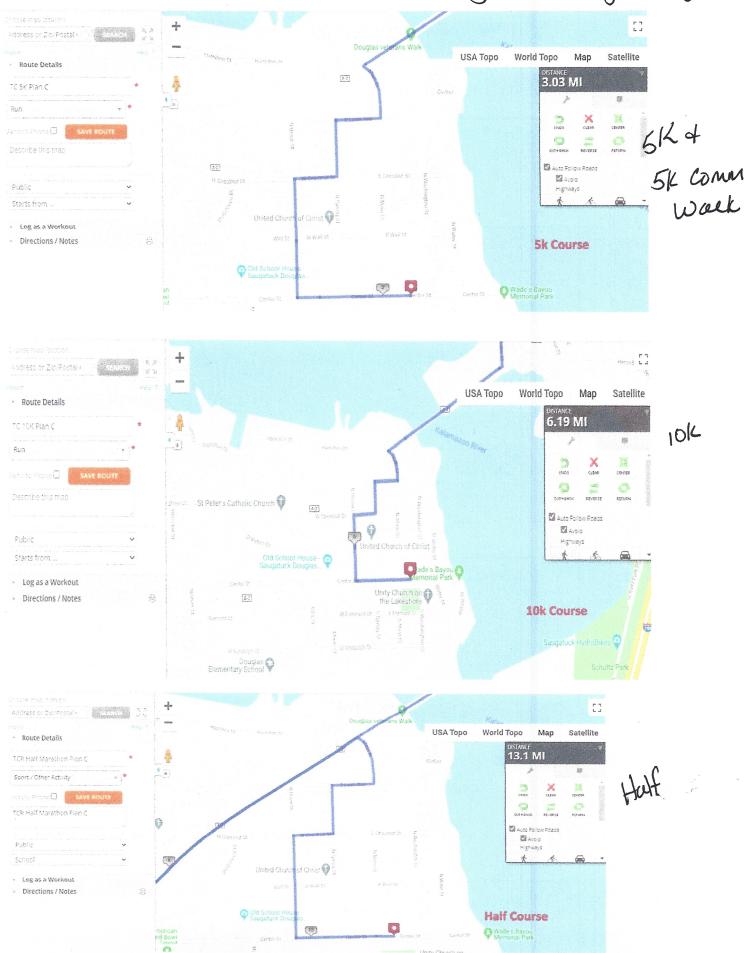

Because the idea of a crowded start/finish gathering at Wicks Park, as has been done in past years, seems inimical to this intent, we are proposing to both start and finish long (about 10 miles) and short (6 miles) courses this year at Oval Beach, which is spread out and has ample parking, and run mostly trails (as is shown in maps attached) on the west side of the river. To