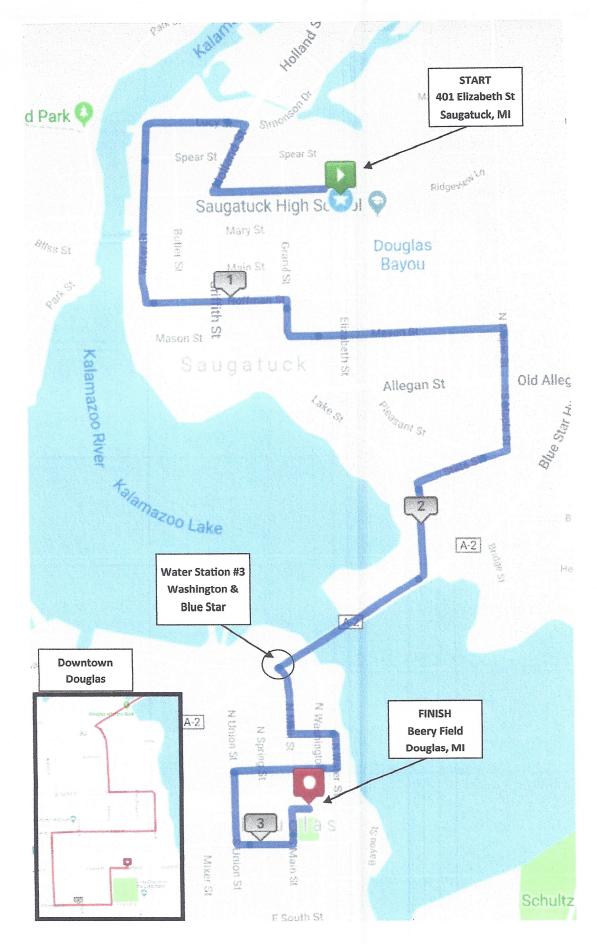

Because the idea of a crowded start/finish gathering at Wicks Park, as has been done in past years, seems inimical to this intent, we are proposing to both start and finish long (about 10 miles) and short (6 miles) courses this year at Oval Beach, which is spread out and has ample parking, and run mostly trails (as is shown in maps attached) on the west side of the river. To

mitigate congestions, we anticipate starting in several "waves," i.e. with faster runners going in a smaller group first, waiting a couple minutes, then sending more spread-outwaves as needed.

The paved-roads portion would consist entirely of Park Street from Vine Street north to the Ox-Bow Crow's Nest Trail turnoff, then back down from there to the races' signature Mt. Baldhead stair climb. This spring's North Park Street improvements will be showcased and, we hope, police traffic-control needs minimized.