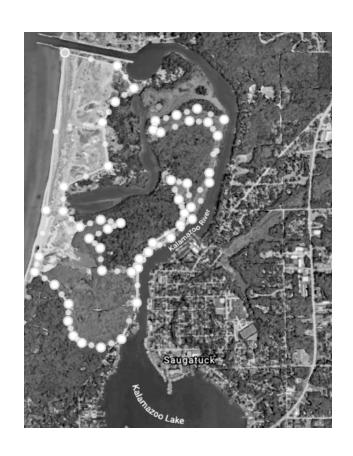

Because the idea of a crowded start/finish gathering at Wicks Park, as has been done in past years, seems inimical to this intent, we are proposing to both start and finish long (about 10 miles) and short (6 miles) courses this year at Oval Beach, which is spread out and has ample parking, and run mostly trails (as is shown in maps attached) on the west side of the river. To

mitigate congestions, we anticipate starting in several "waves," i.e. with faster runners going in a smaller group first, waiting a couple minutes, then sending more spread-outwaves as needed.

The paved-roads portion would consist entirely of Park Street from Vine Street north to the Ox-Bow Crow's Nest Trail turnoff, then back down from there to the races' signature Mt. Baldhead stair climb. This spring's North Park Street improvements will be showcased and, we hope, police traffic-control needs minimized.