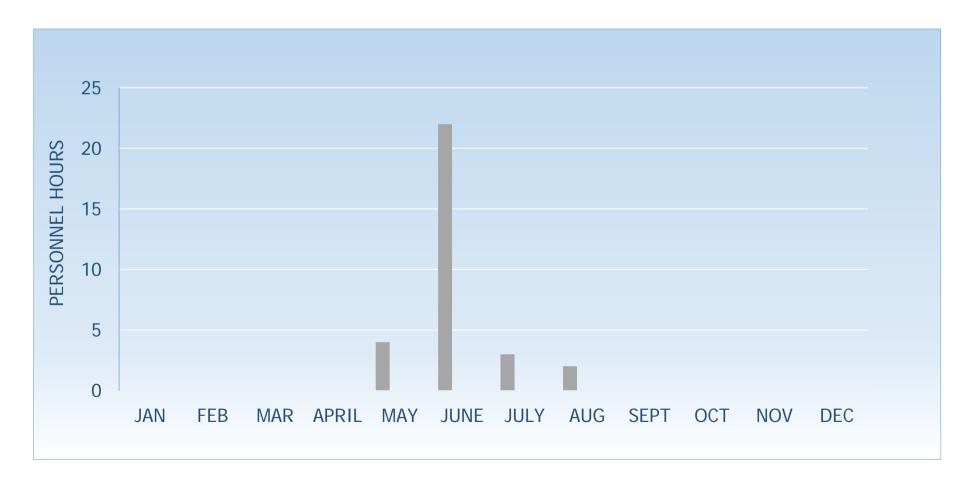

# **2019-2021 Special Events Preparation Hours**

| Year | JAN | FEB | MAR | APRIL | MAY | JUNE | JULY | AUG | SEPT | OCT | NOV | DEC | Total |
|------|-----|-----|-----|-------|-----|------|------|-----|------|-----|-----|-----|-------|
| 2021 | 0   | 0   | 0   | 0     | 4   | 22   | 3    | 2   |      |     |     |     | 31    |
| 2020 | 0   | 0   | 0   | 0     | 0   | 0    | 0    | 0   | 0    | 0   | 0   | 0   | 0     |
| 2019 | 0   | 0   | 0   | 0     | 0   | 0    | 0    | 0   | 0    | 0   | 0   | 0   | 0     |