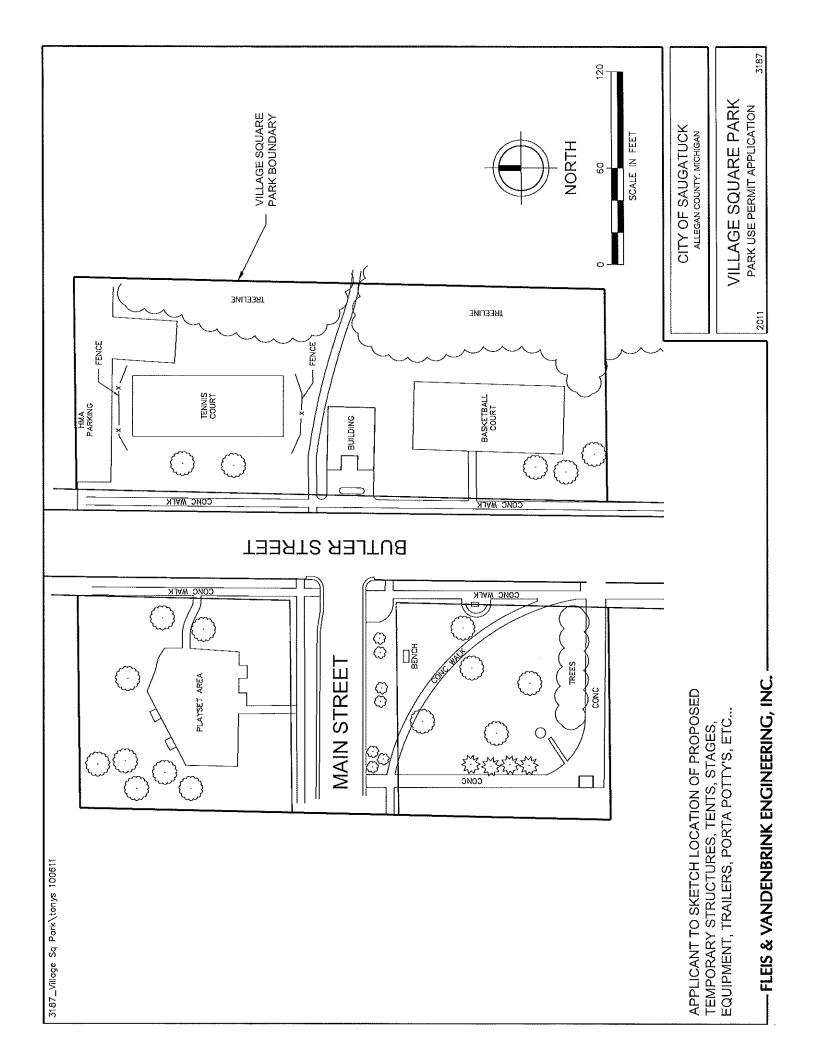

## 10. Public Comment:

Catherine Simon (*resident*), of Maplewood Hotel, noted on the poor state of the Village Square Park and the Memorial Rose Garden. She especially noted that given the generous gift for the Memorial Rose Garden, attention and care should be directed to improve and maintain the garden for the community.