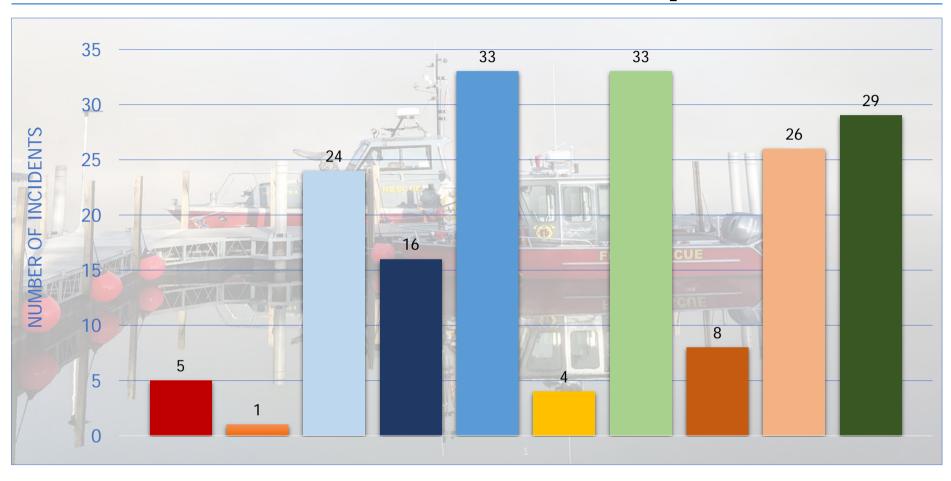

# Marine Responses

| Boat Fire        | 0 | Hazards       | 2 | Totals as off: 09/30/2021 |
|------------------|---|---------------|---|---------------------------|
| Fire (On shore)  | 1 | Events        | 2 | 24                        |
| Water Rescue     | 4 | Dive Training | 0 |                           |
| Missing Person   | 3 | Training      | 5 |                           |
| Boat in Distress | 5 | Work Detail   | 2 |                           |

# 2011-2021 Marine Responses

| Boat Fire        | 5  | Hazards       | 4  | 2011-2021 Totals |
|------------------|----|---------------|----|------------------|
| Fire (On shore)  | 1  | Events        | 33 | 179              |
| Water Rescue     | 24 | Dive Training | 8  |                  |
| Missing Person   | 16 | Training      | 26 |                  |
| Boat in Distress | 33 | Work Detail   | 29 |                  |