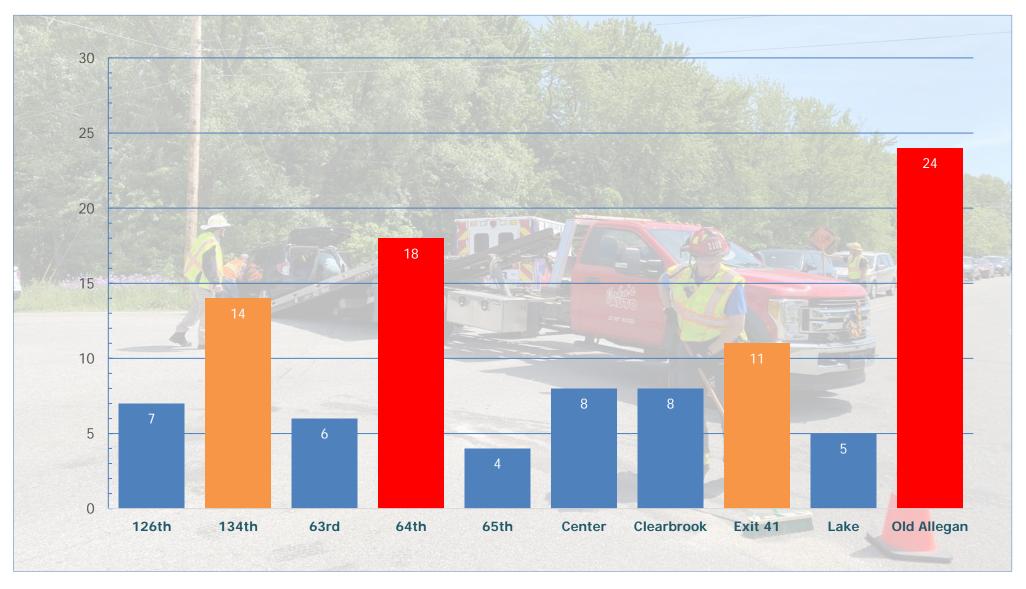

# Accidents at Blue Star Intersections 1999-2021

**Total All 24 Intersections: 126** 

| 126th | 134th | 63rd | 64th | 65th | Center | Clearbrook | Exit 41 | Lake | Old Allegan |
|-------|-------|------|------|------|--------|------------|---------|------|-------------|
| 7     | 14    | 6    | 18   | 4    | 8      | 8          | 11      | 5    | 24          |