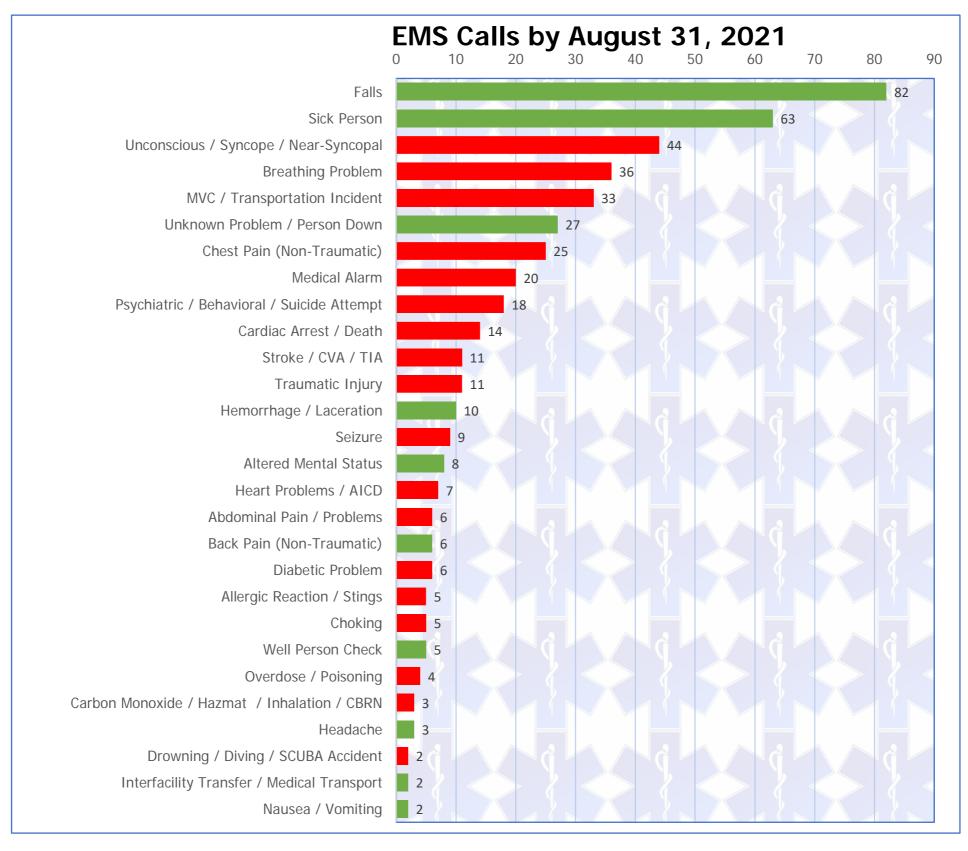

# **NEMSIS** Report by September 30, 2021

(National Emergency Medical Service Information System)

| Incident Complaint Reported By Dispatch      | Number of Patients<br>2021 | Percent of Total Runs<br>2021 | Response<br>Priority |
|----------------------------------------------|----------------------------|-------------------------------|----------------------|
| Falls                                        | 82                         | 17.48%                        | 3                    |
| Sick Person                                  | 63                         | 13.43%                        | 3                    |
| Unconscious / Syncope / Near-Syncopal        | 44                         | 9.38%                         | 1                    |
| Breathing Problem                            | 36                         | 7.68%                         | 1                    |
| MVC / Transportation Incident                | 33                         | 7.04%                         | 1                    |
| Unknown Problem / Person Down                | 27                         | 5.76%                         | 1                    |
| Chest Pain (Non-Traumatic)                   | 25                         | 5.33%                         | 1                    |
| Medical Alarm                                | 20                         | 4.26%                         | 1                    |
| Psychiatric / Behavioral / Suicide Attempt   | 18                         | 3.84%                         | 1                    |
| Cardiac Arrest / Death                       | 14                         | 2.99%                         | 1                    |
| Stroke / CVA / TIA                           | 11                         | 2.35%                         | 1                    |
| Traumatic Injury                             | 11                         | 2.35%                         | 1                    |
| Hemorrhage / Laceration                      | 10                         | 2.13%                         | 3                    |
| Seizure                                      | 9                          | 1.92%                         | 1                    |
| Altered Mental Status                        | 8                          | 1.71%                         | 3                    |
| Heart Problems / AICD                        | 7                          | 1.49%                         | 1                    |
| Abdominal Pain / Problems                    | 6                          | 1.28%                         | 1                    |
| Back Pain (Non-Traumatic)                    | 6                          | 1.28%                         | 3                    |
| Diabetic Problem                             | 6                          | 1.28%                         | 1                    |
| Allergic Reaction / Stings                   | 5                          | 1.07%                         | 1                    |
| Choking                                      | 5                          | 1.07%                         | 1                    |
| Well Person Check                            | 5                          | 1.07%                         | 3                    |
| Overdose / Poisoning                         | 4                          | 0.85%                         | 1                    |
| Carbon Monoxide / Hazmat / Inhalation / CBRN | 3                          | 0.64%                         | 1                    |
| Headache                                     | 3                          | 0.64%                         | 3                    |
| Drowning / Diving / SCUBA Accident           | 2                          | 0.43%                         | 1                    |
| Interfacility Transfer / Medical Transport   | 2                          | 0.43%                         | 3                    |
| Nausea / Vomiting                            | 2                          | 0.43%                         | 3                    |
| Stab / Gunshot / Penetrating Trauma          | 2                          | 0.43%                         | 1                    |
| Totals EMS                                   | 469                        | 100%                          |                      |
| Totals All Calls                             | 730                        | 64%                           |                      |