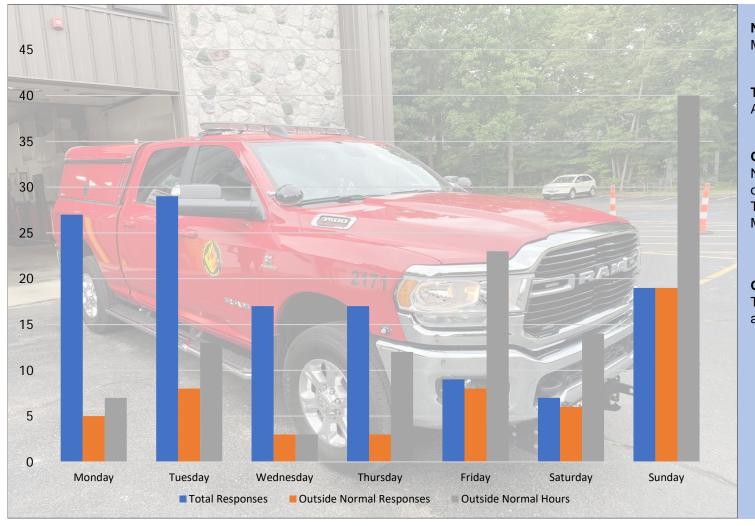

#### **Normal Hours:**

Monday-Thursday 6AM-5PM

#### **Total Responses:**

All calls during the week.

#### **Outside Normal Responses:**

Number of calls between the hours of 5PM to 6AM, Monday thru Thursday and Thursday 5PM to Monday 6AM.

#### **Outside Normal Hours:**

Total accrued hours according to above schedule.

|                          | Monday | Tuesday | Wednesday | Thursday | Friday | Saturday | Sunday | Total |
|--------------------------|--------|---------|-----------|----------|--------|----------|--------|-------|
| Total Responses          | 27     | 29      | 17        | 17       | 9      | 7        | 19     | 125   |
| Outside Normal Responses | 5      | 8       | 3         | 3        | 8      | 6        | 19     | 52    |
| Outside Normal Hours     | 7      | 13      | 3         | 12       | 23     | 14       | 40     | 112   |