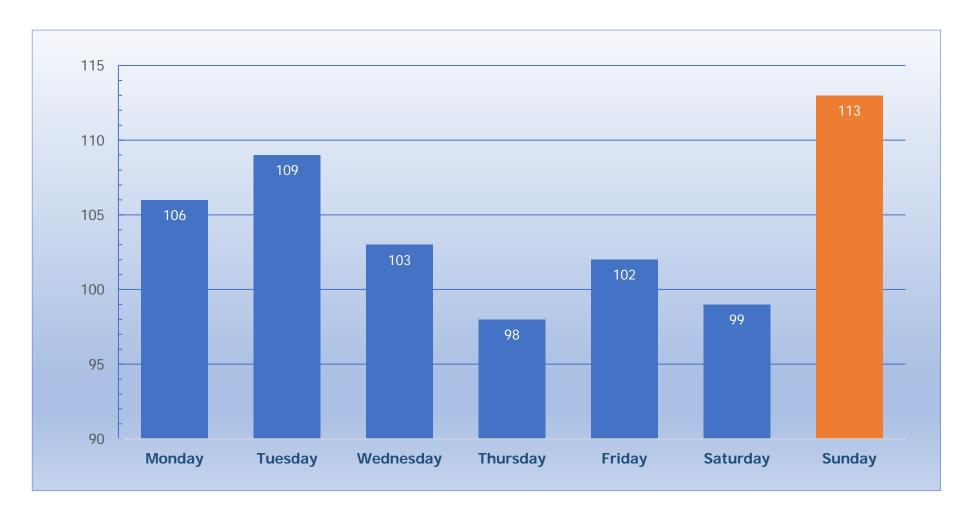

# **Summary of Incidents**

- September saw a new record high for call volume. Our total was 93. Year to date was 730 calls or a 14% increase compared to the same period as last year. However, we are still 12 calls, or 1.6%, behind 2019 at the end of September.
- Our response time for August compares to July and August at 5:22. September showed 63 emergent calls (lights and siren) another high number compared to previous months and years.
- Sunday is now the busy day compared to the rest of the week with 113 calls followed by Monday and Tuesday, a different weekend pattern that we have seen in other years where it was Friday-Sunday that showed the most calls. The hours from 10AM-9PM count for the busy time of the day, this reflects our usual statistic from previous years.
- ❖ 27 overlapping calls continued a slight decrease compared to July and August.
- Type of calls saw an increase of EMS (medical); this category counts for 73% of our volume for September. Usually, we hover around 60% of our calls but now we are pushing 75% of our total. The typical EMS call is falls at home or at sidewalks 82 such incidents, or 17.5%, reported this year followed by general sickness at 63 or 13.4% of all EMS calls.
- Total September MVIs (motor vehicle incidents, i.e., crashes) are at 4 incidents, a match of 2020, compared to 8 in 2019. We had two more incidents at Old Allegan Road and Blue Star Highway (AKA "crash corner"), a two-vehicle collision and another bike versus SUV. Please take note that as of 09/30/21, MVI's are up to a total of 63 incidents, or 43% increase. At 63 MVI's, we are only 12 incidents under the 75 MVIs for the 2019 year-end.
- Marine response slowed down with 2 incidents in September, one was a special event and the other were an assist to Saugatuck City. 24 incidents so far this year and 179 since we started recording these incidents in greater detail in 2011
- Location of calls shows Township counts for 43%, compared to Douglas at 26 and Saugatuck City at 31%.

# Incidents per Day of the Week

| Monday | Tuesday | Wednesday | Thursday | Friday | Saturday | Sunday |
|--------|---------|-----------|----------|--------|----------|--------|
| 106    | 109     | 103       | 98       | 102    | 99       | 113    |