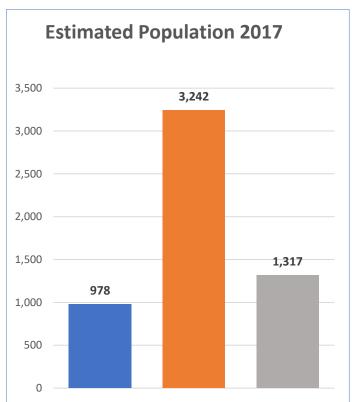

## Key numbers for Tri-Community

|                    | Square Miles | Budget          | %     | Est. Population 2017 | %      | Call Volume | %      |
|--------------------|--------------|-----------------|-------|----------------------|--------|-------------|--------|
| Saugatuck City     | 1.47         | \$<br>389,000   | 24.7  | 978                  | 17.66  | 210         | 30.70  |
| Saugatuck Township | 24.21        | \$<br>780,000   | 49.6  | 3,242                | 58.55  | 292         | 42.69  |
| City of Douglas    | 1.98         | \$<br>404,000   | 25.7  | 1,317                | 23.79  | 182         | 26.61  |
| Total              | 27.66        | \$<br>1,573,000 | 100.0 | 5,537                | 100.00 | 684         | 100.00 |