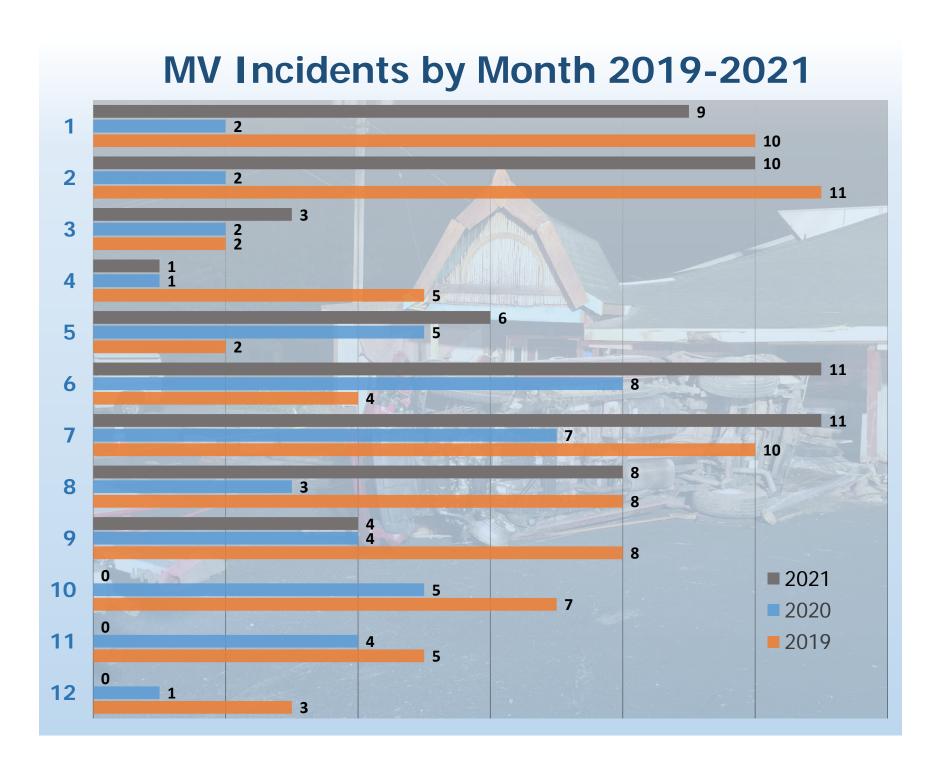

# 2015-21 MVIs by month

| YEAR    | JAN | FEB | MAR | APR | MAY | JUN | JUL | AUG | SEP | OCT | NOV | DEC | TOTAL |
|---------|-----|-----|-----|-----|-----|-----|-----|-----|-----|-----|-----|-----|-------|
| 2021    | 9   | 10  | 3   | 1   | 6   | 11  | 11  | 8   | 4   |     |     |     | 63    |
| 2020    | 2   | 2   | 2   | 1   | 5   | 8   | 7   | 3   | 4   | 5   | 4   | 1   | 44    |
| 2019    | 10  | 11  | 10  | 5   | 2   | 4   | 10  | 8   | 8   | 7   | 5   | 3   | 83    |
| 2018    | 9   | 5   | 4   | 5   | 9   | 5   | 7   | 6   | 6   | 0   | 1   | 7   | 64    |
| 2017    | 4   | 4   | 2   | 2   | 7   | 7   | 8   | 4   | 2   | 3   | 2   | 7   | 52    |
| 2016    | 15  | 8   | 3   | 13  | 4   | 8   | 16  | 4   | 0   | 2   | 5   | 11  | 89    |
| 2015    | 6   | 11  | 3   | 1   | 3   | 6   | 7   | 7   | 4   | 2   | 1   | 2   | 53    |
|         |     |     |     |     |     |     |     |     |     |     |     |     |       |
| Average | 8   | 7   | 4   | 4   | 5   | 7   | 9   | 6   | 4   | 3   | 3   | 5   | 68    |