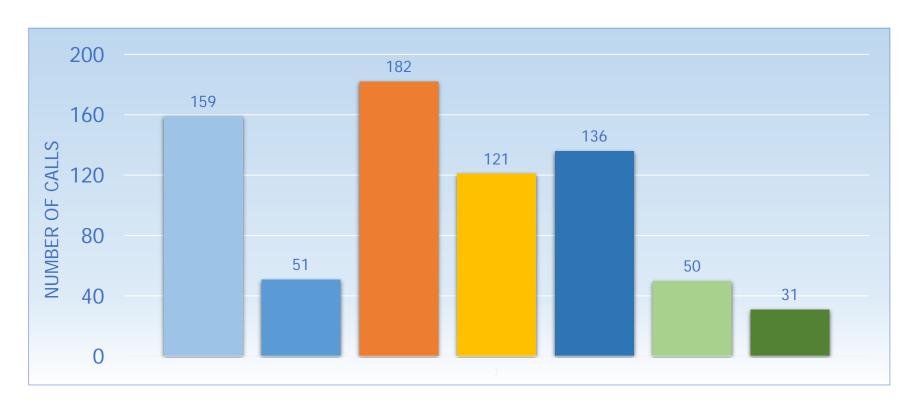

# 2021 Incidents by Area

| Area            | September 30 | %     |
|-----------------|--------------|-------|
| Saugatuck North | 159          | 21.8  |
| Saugatuck South | 51           | 7.0   |
| Douglas         | 182          | 24.9  |
| Township North  | 121          | 16.6  |
| Township South  | 136          | 18.6  |
| I-196           | 50           | 6.8   |
| Outside Area    | 31           | 4.2   |
| Total           | 730          | 100.0 |