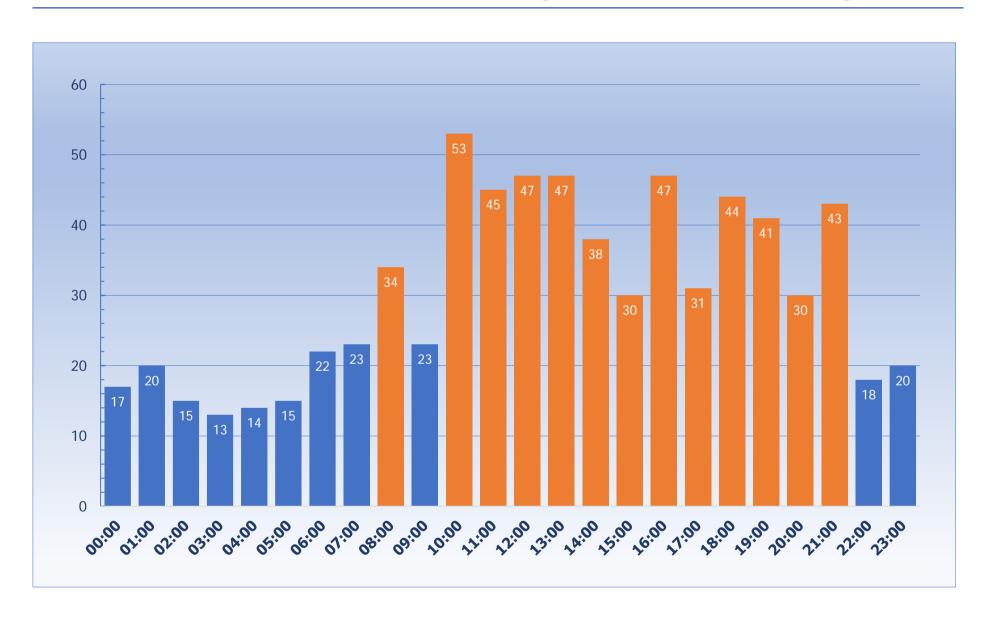

# **Summary of Incidents**

- September saw a new record high for call volume. Our total was 93. Year to date was 730 calls or a 14% increase compared to the same period as last year. However, we are still 12 calls, or 1.6%, behind 2019 at the end of September.
- Our response time for August compares to July and August at 5:22. September showed 63 emergent calls (lights and siren) another high number compared to previous months and years.
- Sunday is now the busy day compared to the rest of the week with 113 calls followed by Monday and Tuesday, a different weekend pattern that we have seen in other years where it was Friday-Sunday that showed the most calls. The hours from 10AM-9PM count for the busy time of the day, this reflects our usual statistic from previous years.
- ❖ 27 overlapping calls continued a slight decrease compared to July and August.
- Type of calls saw an increase of EMS (medical); this category counts for 73% of our volume for September. Usually, we hover around 60% of our calls but now we are pushing 75% of our total. The typical EMS call is falls at home or at sidewalks 82 such incidents, or 17.5%, reported this year followed by general sickness at 63 or 13.4% of all EMS calls.
- Total September MVIs (motor vehicle incidents, i.e., crashes) are at 4 incidents, a match of 2020, compared to 8 in 2019. We had two more incidents at Old Allegan Road and Blue Star Highway (AKA "crash corner"), a two-vehicle collision and another bike versus SUV. Please take note that as of 09/30/21, MVI's are up to a total of 63 incidents, or 43% increase. At 63 MVI's, we are only 12 incidents under the 75 MVIs for the 2019 year-end.
- Marine response slowed down with 2 incidents in September, one was a special event and the other were an assist to Saugatuck City. 24 incidents so far this year and 179 since we started recording these incidents in greater detail in 2011
- Location of calls shows Township counts for 43%, compared to Douglas at 26 and Saugatuck City at 31%.

# 2021 Incidents by Time of Day