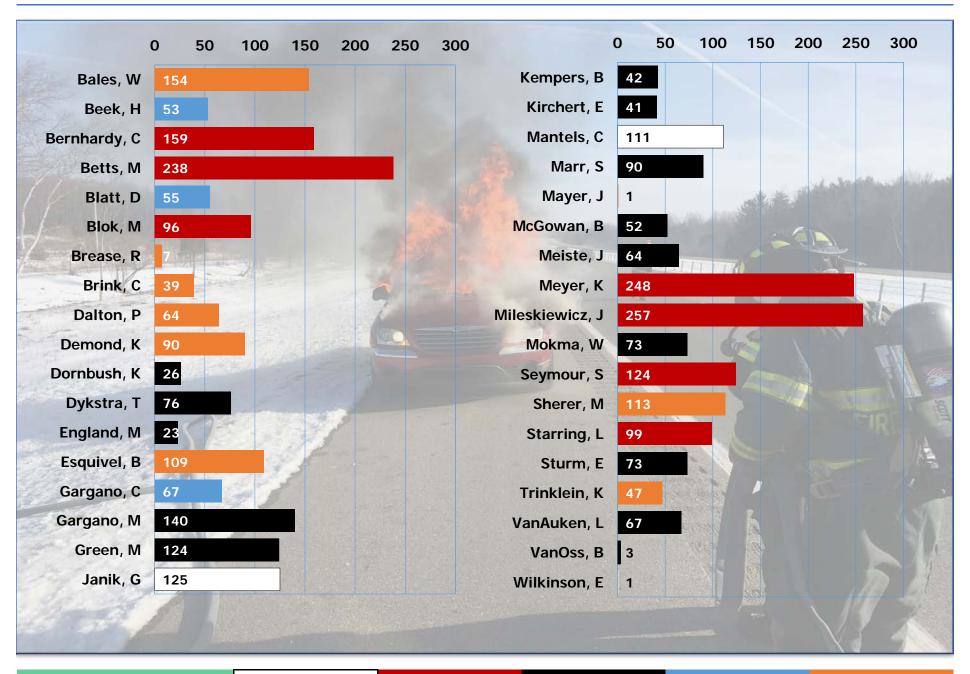

## **2021** Personnel Response to Incidents

Total Incidents: 637 Chiefs Officers Firefighters EMS Probationary

## Chief Janik's Response 2021