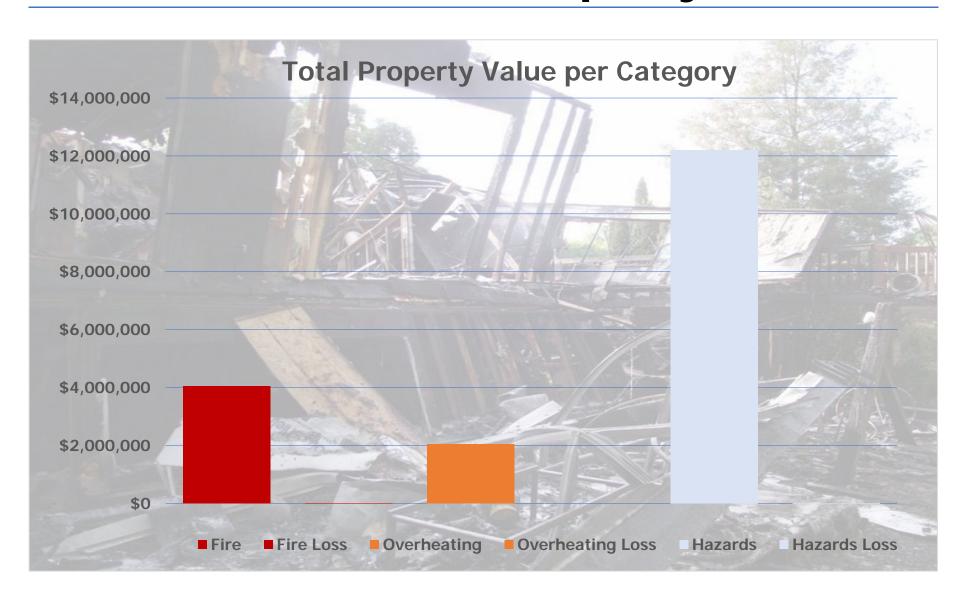

# **2021 Protected Property Value**

| NFIRS<br>Category | Call # | Date             | Address                     | Zillow Market Value | Loss    |
|-------------------|--------|------------------|-----------------------------|---------------------|---------|
| Fire              |        |                  |                             |                     |         |
| 161               | 210369 | 06/13/2021       | Water Street                | \$4,057,000         | \$1,000 |
|                   |        |                  |                             |                     |         |
|                   |        |                  |                             |                     |         |
|                   |        |                  |                             |                     |         |
|                   |        |                  |                             |                     |         |
|                   |        |                  |                             |                     |         |
|                   |        |                  |                             |                     |         |
| _                 |        |                  | TOTAL                       | \$4,057,000         | \$1,000 |
| •                 | -      | on, Overheat - I |                             |                     |         |
| 251               | 210184 | 03/30/2021       | Lakeshore Drive             | \$2,052,909         | \$0     |
|                   |        |                  |                             |                     |         |
|                   |        |                  |                             |                     |         |
|                   |        | A                | TOTAL                       | \$2,052,909         | \$0     |
| Hazardous         |        |                  |                             | <b>* 440.000</b>    | Φ0      |
| 412               | 210019 | 01/07/2021       | Elizabeth Street            | \$418,233           | \$0     |
| 412               | 210094 | 02/14/2021       | Sandra Lane                 | \$248,287           | \$0     |
| 412               | 210101 | 02/14/2021       | Maple Lane                  | \$75,000            | \$0     |
| 412               | 210260 | 05/07/2021       | Culver Block Total          | \$9,957,000         | \$0     |
| 441               | 210354 | 06/08/2021       | Hoffman Street/Water Street | \$1,001,200         | \$500   |
| 412               | 210467 | 07/11/2021       | Center Street               | \$505,000           | \$5,000 |
| 412               | 210507 | 07/22/2021       | Center Street               |                     | \$1,000 |
|                   |        |                  | TOTAL                       | ***                 | A       |
|                   |        |                  | TOTAL                       | \$12,204,720        | \$6,500 |

## Protected Property Value