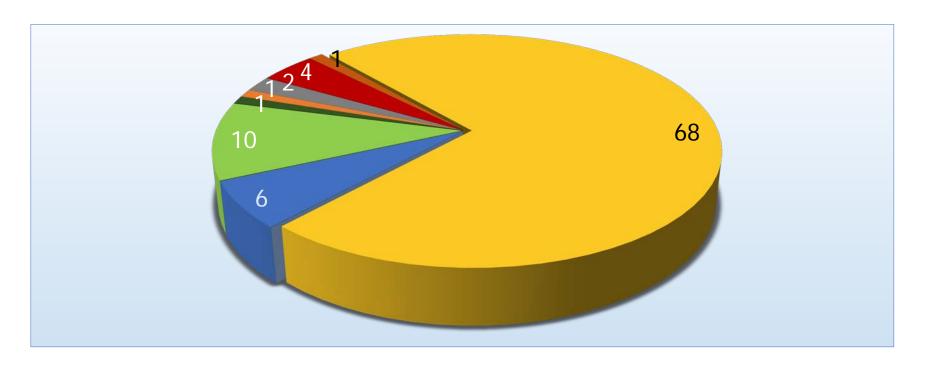

# **September 2021 Incidents by NFIRS Type**

| Type Of Incident: Total II                                            | ncidents: | Percentage Value: |
|-----------------------------------------------------------------------|-----------|-------------------|
| 100s - All types of fire, structure, vehicle and wildland.            | 4         | 4.3%              |
| 200s - Excessive heat, explosions and ruptured pipelines. No Fire.    | 1         | 1.1%              |
| 300s - Medical assist, traffic accidents, water and ice rescues.      | 68        | 73.1%             |
| 400s - Hazardous Conditions, gas leaks and carbon monoxide etc.       | 0         | 0.0%              |
| 500s - Public service Calls. Water and smoke problems. Animal rescue. | 6         | 6.5%              |
| 600s - Cancelled calls, controlled burns and smoke invstigation.      | 10        | 10.8%             |
| 700s - False alarms. Smoke, heat and CO detector malfunctions.        | 1         | 1.1%              |
| 800s - Severe weather, flooding, storm and lightning strike damage.   | 1         | 1.1%              |
| 900s - Community participation and citizen concerns.                  | 2         | 2.2%              |
|                                                                       | 93        | 100.0%            |