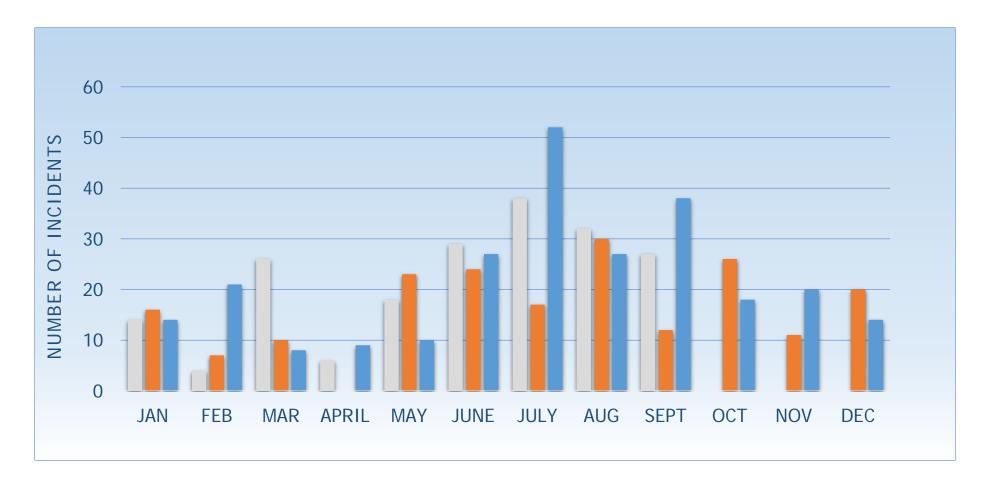

# **2021 Incidents by Month**

[Green is an all-time high month]

| YEAR | JAN | FEB | MAR | APR | MAY | JUN | JUL | AUG | SEP | OCT | NOV | DEC | TOTAL |
|------|-----|-----|-----|-----|-----|-----|-----|-----|-----|-----|-----|-----|-------|
| 2021 | 72  | 54  | 67  | 58  | 78  | 101 | 104 | 103 | 93  |     |     |     | 730   |
| 2020 | 62  | 53  | 66  | 41  | 83  | 80  | 76  | 102 | 77  | 77  | 69  | 76  | 862   |
| 2019 | 52  | 83  | 59  | 73  | 79  | 99  | 115 | 102 | 80  | 81  | 78  | 76  | 977   |