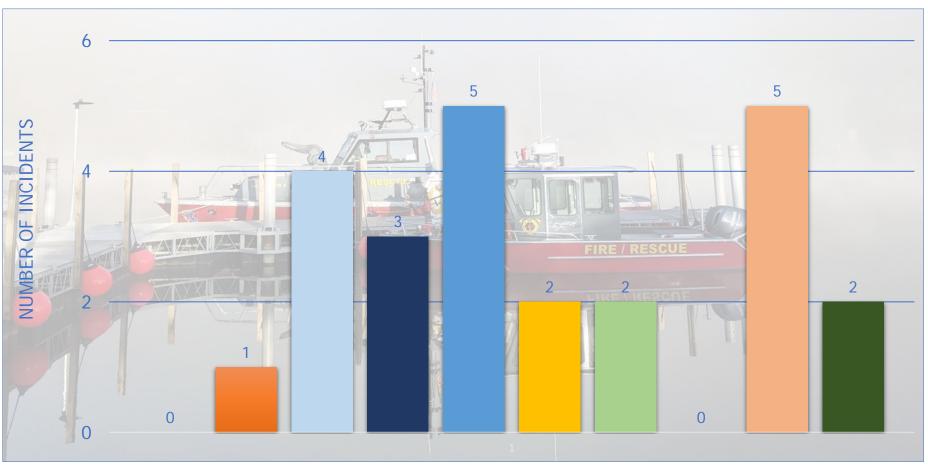

# Marine Responses

| Boat Fire        | 0 | Hazards       | 2 | Totals as off: 09/30/2021 |
|------------------|---|---------------|---|---------------------------|
| Fire (On shore)  | 1 | Events        | 2 | 24                        |
| Water Rescue     | 4 | Dive Training | 0 |                           |
| Missing Person   | 3 | Training      | 5 |                           |
| Boat in Distress | 5 | Work Detail   | 2 |                           |

# 2011-2021 Marine Responses

| Boat Fire        | 5  | Hazards       | 4  | 2011-2021 Totals |
|------------------|----|---------------|----|------------------|
| Fire (On shore)  | 1  | Events        | 33 | 179              |
| Water Rescue     | 24 | Dive Training | 8  |                  |
| Missing Person   | 16 | Training      | 26 |                  |
| Boat in Distress | 33 | Work Detail   | 29 |                  |