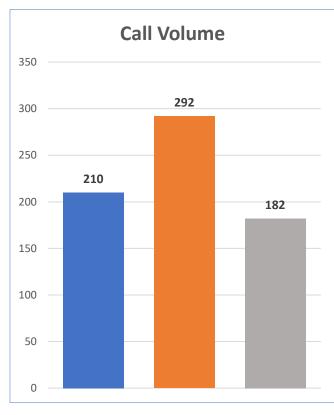

## Key numbers for Tri-Community

|                    | Square Miles | Budget          | %     | Est. Population 2017 | %      | Call Volume | %      |
|--------------------|--------------|-----------------|-------|----------------------|--------|-------------|--------|
| Saugatuck City     | 1.47         | \$<br>389,000   | 24.7  | 978                  | 17.66  | 210         | 30.70  |
| Saugatuck Township | 24.21        | \$<br>780,000   | 49.6  | 3,242                | 58.55  | 292         | 42.69  |
| City of Douglas    | 1.98         | \$<br>404,000   | 25.7  | 1,317                | 23.79  | 182         | 26.61  |
| Total              | 27.66        | \$<br>1,573,000 | 100.0 | 5,537                | 100.00 | 684         | 100.00 |