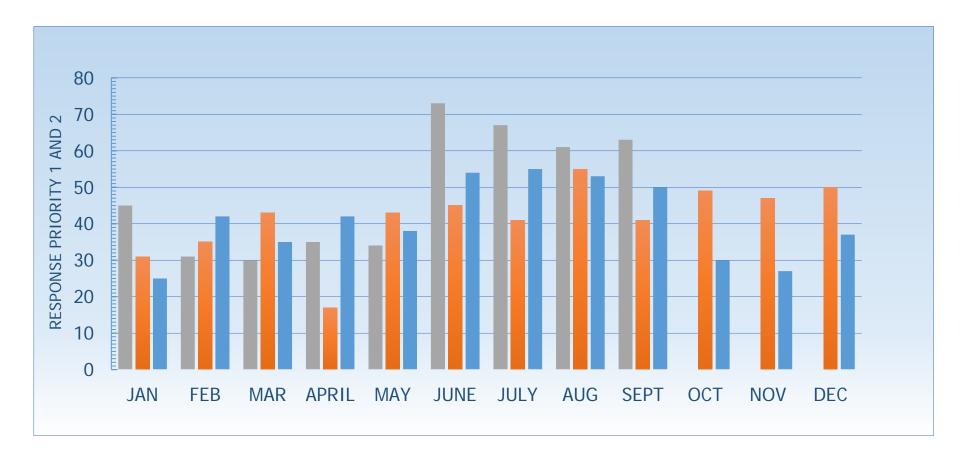

# **2021 Emergency Responses**

[Emergent responses per month in our district.]

| Year | JAN | FEB | MAR | APRIL | MAY | JUNE | JULY | AUG | SEPT | OCT | NOV | DEC | YTD |
|------|-----|-----|-----|-------|-----|------|------|-----|------|-----|-----|-----|-----|
| 2021 | 45  | 31  | 30  | 35    | 34  | 73   | 67   | 61  | 63   |     |     |     | 439 |
| 2020 | 31  | 35  | 43  | 17    | 43  | 45   | 41   | 55  | 41   | 49  | 47  | 50  | 497 |
| 2019 | 25  | 42  | 35  | 42    | 38  | 54   | 55   | 53  | 50   | 30  | 27  | 37  | 488 |