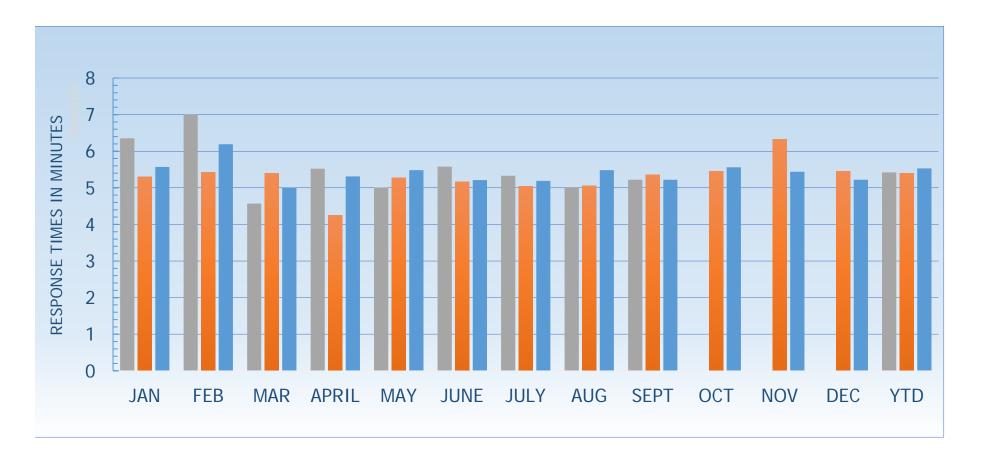

# 2019-2021 Response Times by Month

[From 2019 Response Times are now emergencies that requires lights and siren.]

| Year | JAN  | FEB  | MAR  | APRIL | MAY  | JUNE | JULY | AUG  | SEPT | ОСТ  | NOV  | DEC  | YTD  |
|------|------|------|------|-------|------|------|------|------|------|------|------|------|------|
| 2021 | 6:35 | 7:00 | 4:57 | 5:52  | 5:01 | 5:58 | 5:33 | 5:02 | 5:22 |      |      |      | 5:42 |
| 2020 | 5:30 | 5:42 | 5:40 | 4:25  | 5:27 | 5:16 | 5:04 | 5:05 | 5:36 | 5:45 | 6:33 | 5:45 | 5:40 |
| 2019 | 5:57 | 6:19 | 5:00 | 5:31  | 5:48 | 5:21 | 5:19 | 5:48 | 5:22 | 5:56 | 5:44 | 5:22 | 5:53 |