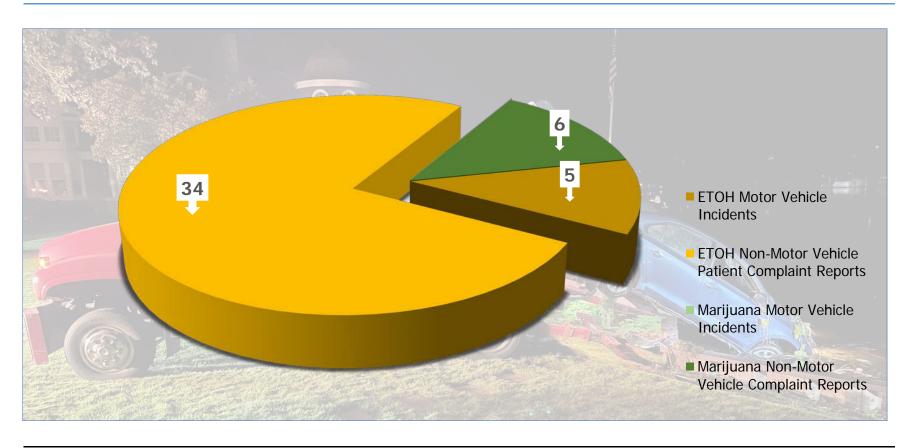

# 2021 YTD ETOH and Marijuana Related

| Туре | Of Incident:                                     | Incidents: | Percentage: |
|------|--------------------------------------------------|------------|-------------|
| 01   | ETOH Motor Vehicle Incidents                     | 5          | 1.1%        |
| 02   | ETOH Non-Motor Vehicle Patient Complaint Reports | 34         | 7.2%        |
| 03   | Marijuana Motor Vehicle Incidents                | 0          | 0.0%        |
| 04   | Marijuana Non-Motor Vehicle Complaint Reports    | 6          | 1.3%        |
|      | Total Impaired Complaints                        | 45         | 9.6%        |
|      | All other EMS Complaints                         | 424        | 90.4%       |
|      | Total EMS Complaints                             | 469        | 100.0%      |