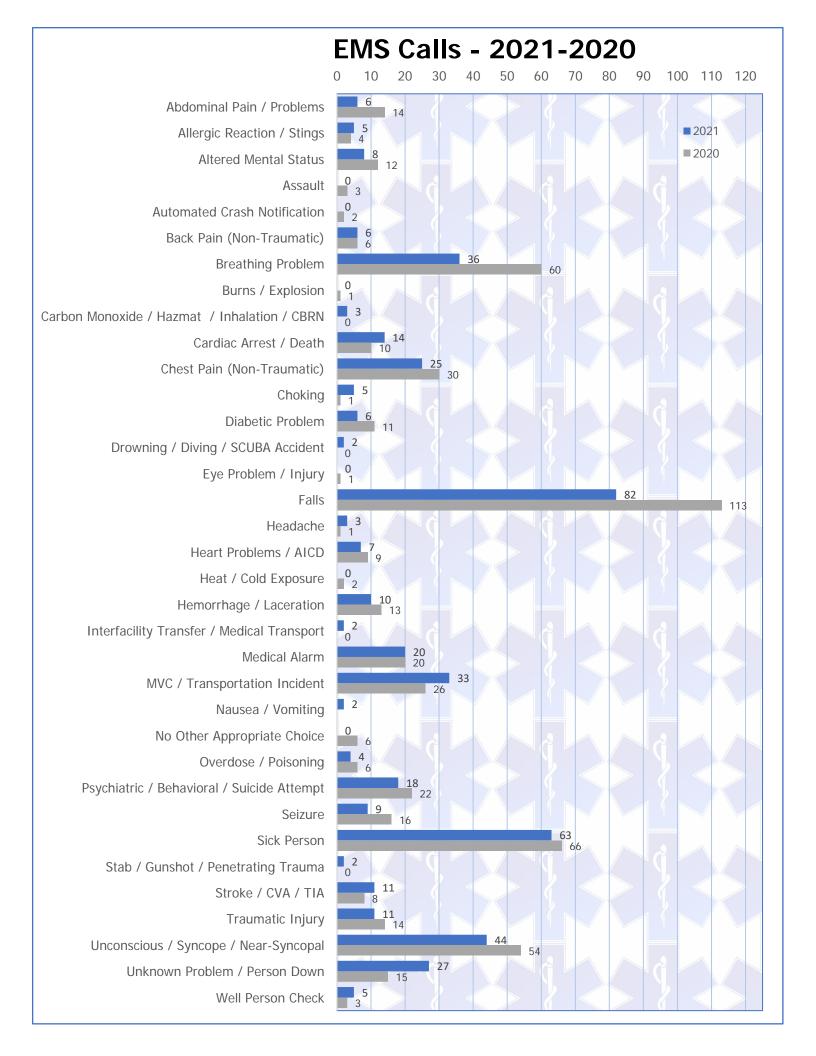

# NEMSIS Report January 1, 2020-September 30, 2021

(National Emergency Medical Service Information System)

| Incident Complaint Reported By Dispatch      | Number<br>of Patients<br>2021 | Percent<br>of Total<br>Patients<br>2021 | Number<br>of Patients<br>2020 | Percent<br>of Total<br>Patients<br>2020 | Response<br>Priority |
|----------------------------------------------|-------------------------------|-----------------------------------------|-------------------------------|-----------------------------------------|----------------------|
| Abdominal Pain / Problems                    | 6                             | 1.28%                                   | 14                            | 2.55%                                   | 1                    |
| Allergic Reaction / Stings                   | 5                             | 1.07%                                   | 4                             | 0.73%                                   | 1                    |
| Altered Mental Status                        | 8                             | 1.71%                                   | 12                            | 2.19%                                   | 3                    |
| Assault                                      | 0                             | 0.00%                                   | 3                             | 0.55%                                   | 1                    |
| Automated Crash Notification                 | 0                             | 0.00%                                   | 2                             | 0.36%                                   | 1                    |
| Back Pain (Non-Traumatic)                    | 6                             | 1.28%                                   | 6                             | 1.09%                                   | 3                    |
| Breathing Problem                            | 36                            | 7.68%                                   | 60                            | 10.93%                                  | 1                    |
| Burns / Explosion                            | 0                             | 0.00%                                   | 1                             | 0.18%                                   | 1                    |
| Carbon Monoxide / Hazmat / Inhalation / CBRN | 3                             | 0.64%                                   | 0                             | 0.00%                                   | 1                    |
| Cardiac Arrest / Death                       | 14                            | 2.99%                                   | 10                            | 1.82%                                   | 1                    |
| Chest Pain (Non-Traumatic)                   | 25                            | 5.33%                                   | 30                            | 5.46%                                   | 1                    |
| Choking                                      | 5                             | 1.07%                                   | 1                             | 0.18%                                   | 1                    |
| Diabetic Problem                             | 6                             | 1.28%                                   | 11                            | 2.00%                                   | 1                    |
| Drowning / Diving / SCUBA Accident           | 2                             | 0.43%                                   | 0                             | 0.00%                                   | 1                    |
| Eye Problem / Injury                         | 0                             | 0.00%                                   | 1                             | 0.18%                                   | 3                    |
| Falls                                        | 82                            | 17.48%                                  | 113                           | 20.59%                                  | 3                    |
| Headache                                     | 3                             | 0.64%                                   | 1                             | 0.18%                                   | 3                    |
| Heart Problems / AICD                        | 7                             | 1.49%                                   | 9                             | 1.64%                                   | 1                    |
| Heat / Cold Exposure                         | 0                             | 0.00%                                   | 2                             | 0.36%                                   | 1                    |
| Hemorrhage / Laceration                      | 10                            | 2.13%                                   | 13                            | 2.37%                                   | 1                    |
| Interfacility Transfer / Medical Transport   | 2                             | 0.43%                                   | 0                             | 0.00%                                   | 3                    |
| Medical Alarm                                | 20                            | 4.26%                                   | 20                            | 3.64%                                   | 1                    |
| MVC / Transportation Incident                | 33                            | 7.04%                                   | 26                            | 4.74%                                   | 1                    |
| Nausea / Vomiting                            | 2                             | 0.43%                                   |                               |                                         |                      |
| No Other Appropriate Choice                  | 0                             | 0.00%                                   | 6                             | 1.09%                                   | 3                    |
| Overdose / Poisoning                         | 4                             | 0.85%                                   | 6                             | 1.09%                                   | 1                    |
| Psychiatric / Behavioral / Suicide Attempt   | 18                            | 3.84%                                   | 22                            | 4.01%                                   | 1                    |
| Seizure                                      | 9                             | 1.92%                                   | 16                            | 2.91%                                   | 1                    |
| Sick Person                                  | 63                            | 13.43%                                  | 66                            | 12.03%                                  | 3                    |
| Stab / Gunshot / Penetrating Trauma          | 2                             | 0.43%                                   | 0                             | 0.00%                                   | 1                    |
| Stroke / CVA / TIA                           | 11                            | 2.35%                                   | 8                             | 1.46%                                   | 1                    |
| Traumatic Injury                             | 11                            | 2.35%                                   | 14                            | 2.55%                                   | 1                    |
| Unconscious / Syncope / Near-Syncopal        | 44                            | 9.38%                                   | 54                            | 9.84%                                   | 1                    |
| Unknown Problem / Person Down                | 27                            | 5.76%                                   | 15                            | 2.73%                                   | 1                    |
| Well Person Check                            | 5                             | 1.07%                                   | 3                             | 0.55%                                   | 3                    |
| Totals EMS                                   | 469                           | 100%                                    | 549                           | 100%                                    |                      |
| Totals All Calls                             | 730                           | 64%                                     | 862                           | 64%                                     |                      |