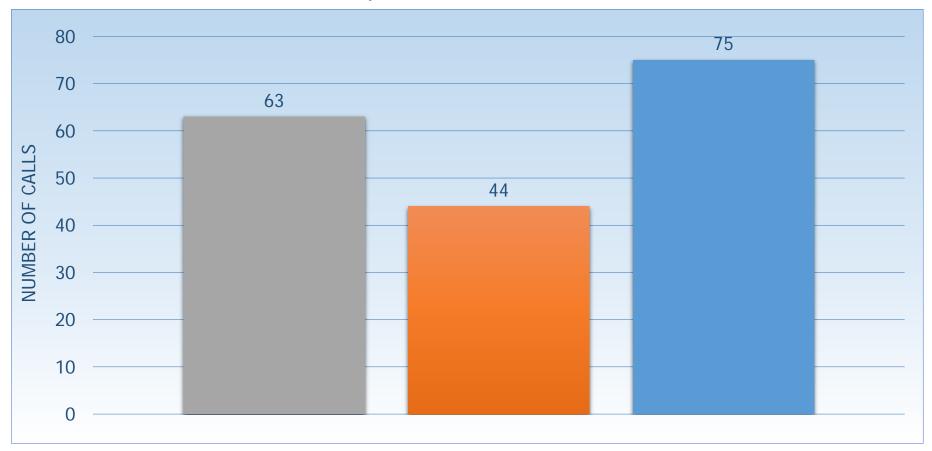

# **Summary of Incidents**

- September saw a new record high for call volume. Our total was 93. Year to date was 730 calls or a 14% increase compared to the same period as last year. However, we are still 12 calls, or 1.6%, behind 2019 at the end of September.
- Our response time for August compares to July and August at 5:22. September showed 63 emergent calls (lights and siren) another high number compared to previous months and years.
- Sunday is now the busy day compared to the rest of the week with 113 calls followed by Monday and Tuesday, a different weekend pattern that we have seen in other years where it was Friday-Sunday that showed the most calls. The hours from 10AM-9PM count for the busy time of the day, this reflects our usual statistic from previous years.
- ❖ 27 overlapping calls continued a slight decrease compared to July and August.
- Type of calls saw an increase of EMS (medical); this category counts for 73% of our volume for September. Usually, we hover around 60% of our calls but now we are pushing 75% of our total. The typical EMS call is falls at home or at sidewalks 82 such incidents, or 17.5%, reported this year followed by general sickness at 63 or 13.4% of all EMS calls.
- Total September MVIs (motor vehicle incidents, i.e., crashes) are at 4 incidents, a match of 2020, compared to 8 in 2019. We had two more incidents at Old Allegan Road and Blue Star Highway (AKA "crash corner"), a two-vehicle collision and another bike versus SUV. Please take note that as of 09/30/21, MVI's are up to a total of 63 incidents, or 43% increase. At 63 MVI's, we are only 12 incidents under the 75 MVIs for the 2019 year-end.
- Marine response slowed down with 2 incidents in September, one was a special event and the other were an assist to Saugatuck City. 24 incidents so far this year and 179 since we started recording these incidents in greater detail in 2011
- Location of calls shows Township counts for 43%, compared to Douglas at 26 and Saugatuck City at 31%.