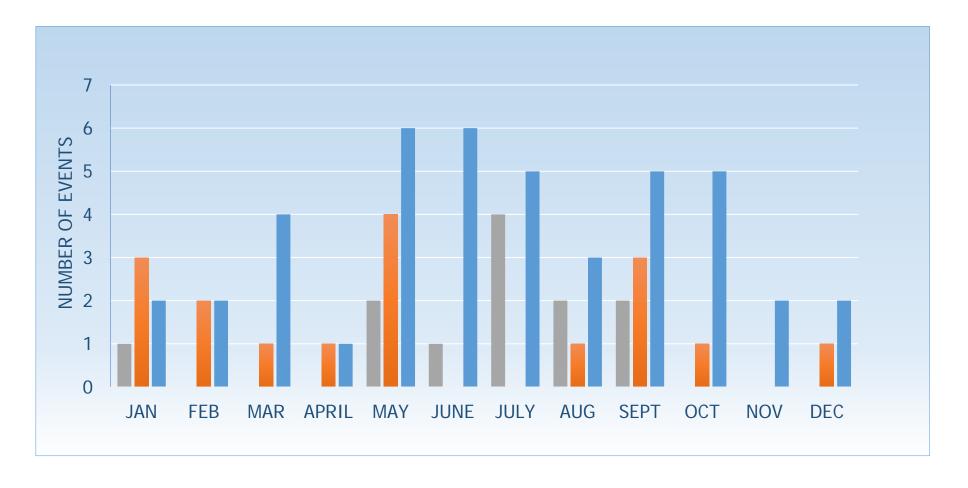

# 2019-2021 Special Events by month

| Year | JAN | FEB | MAR | APRIL | MAY | JUNE | JULY | AUG | SEPT | OCT | NOV | DEC | Total |
|------|-----|-----|-----|-------|-----|------|------|-----|------|-----|-----|-----|-------|
| 2021 | 1   | 0   | 0   | 0     | 2   | 1    | 4    | 2   | 2    |     |     |     | 12    |
| 2020 | 3   | 2   | 1   | 1     | 4   | 0    | 0    | 1   | 3    | 1   | 0   | 1   | 17    |
| 2019 | 2   | 2   | 4   | 1     | 6   | 6    | 5    | 3   | 5    | 5   | 2   | 2   | 43    |