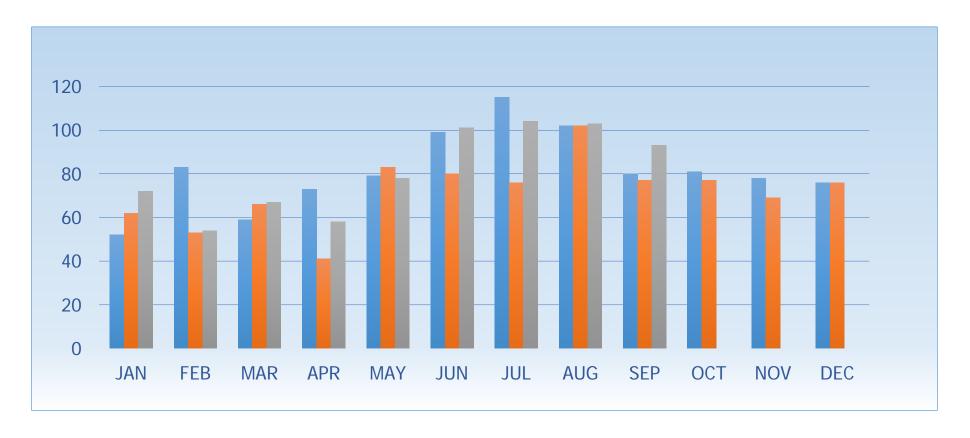

# **2021 Incidents by Month**

[Green is an all-time high month]

| YEAR | JAN | FEB | MAR | APR | MAY | JUN | JUL | AUG | SEP | OCT | NOV | DEC | TOTAL |
|------|-----|-----|-----|-----|-----|-----|-----|-----|-----|-----|-----|-----|-------|
| 2021 | 72  | 54  | 67  | 58  | 78  | 101 | 104 | 103 | 93  |     |     |     | 730   |
| 2020 | 62  | 53  | 66  | 41  | 83  | 80  | 76  | 102 | 77  | 77  | 69  | 76  | 862   |
| 2019 | 52  | 83  | 59  | 73  | 79  | 99  | 115 | 102 | 80  | 81  | 78  | 76  | 977   |