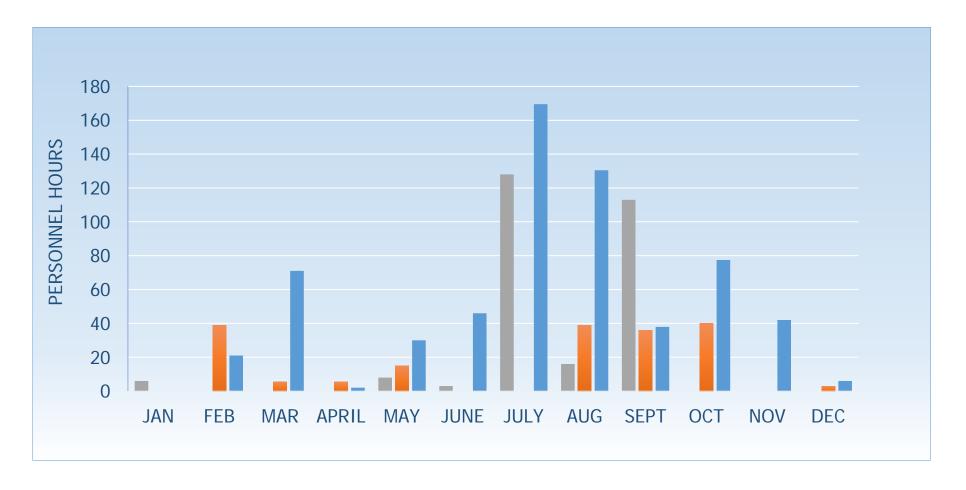

# **2019-2021 Special Events Personnel Hours**

| Year | JAN | FEB | MAR | APRIL | MAY | JUNE | JULY | AUG | SEPT | OCT | NOV | DEC | Total |
|------|-----|-----|-----|-------|-----|------|------|-----|------|-----|-----|-----|-------|
| 2021 | 6   | 0   | 0   | 0     | 8   | 3    | 128  | 16  | 113  |     |     |     | 274   |
| 2020 | 0   | 39  | 6   | 6     | 15  | 0    | 0    | 39  | 36   | 40  | 0   | 3   | 183   |
| 2019 | 0   | 21  | 71  | 2     | 30  | 46   | 170  | 131 | 38   | 78  | 42  | 6   | 634   |