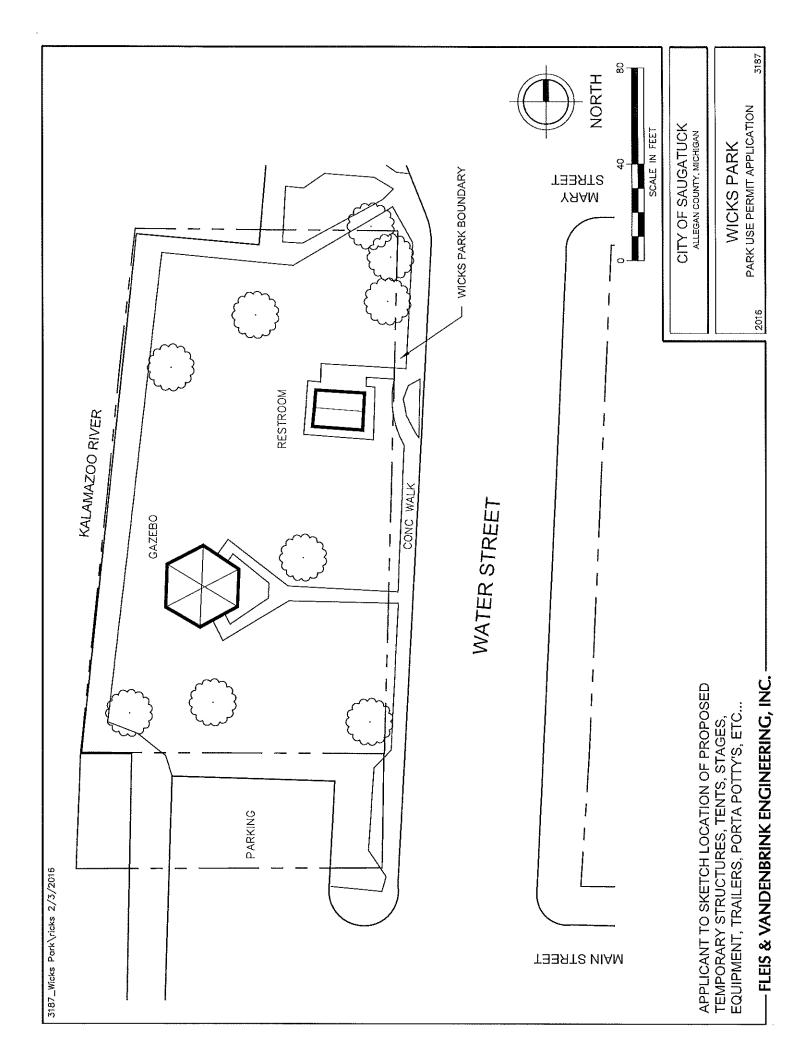

# **Department of Public Works (DPW) Staff**

Staff is excited to have the capacity to attend to detail landscape work after their busy summer. Proposals are being sought for landscape improvements at Village Square along with the Rose Garden. They have made cosmetic repairs to the Wicks Park Gazebo until such time more substantial improvements can be made. Decommissioning of restrooms at Oval Beach and Wicks Park will begin next week, port-o-lets will remain late into the season. Holiday decorations will be the next order of business which consumes about three (3) weeks of staff time.