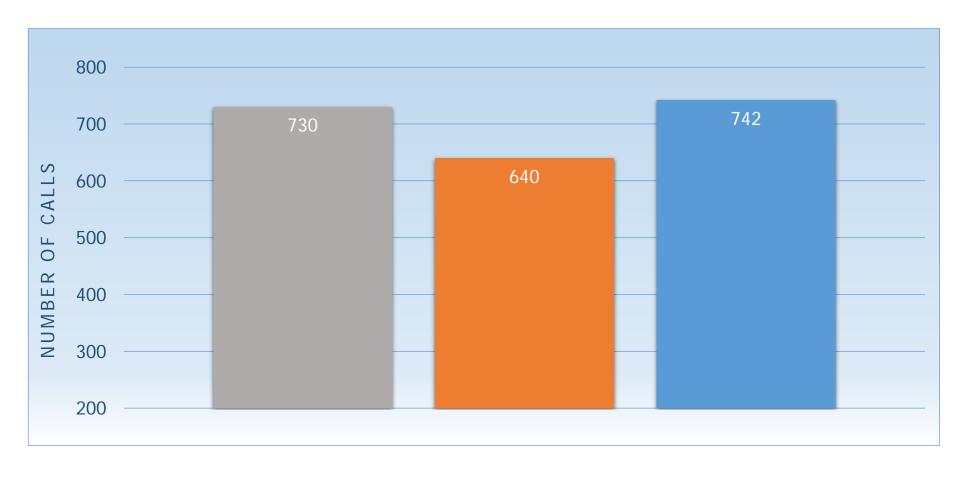

# 2019-2021 Incident Comparison

| Year | September 30 | +/-   | +/-%   |
|------|--------------|-------|--------|
| 2021 | 730          | 90    | 14.1   |
| 2020 | 640          | (102) | (13.7) |
| 2019 | 742          |       |        |