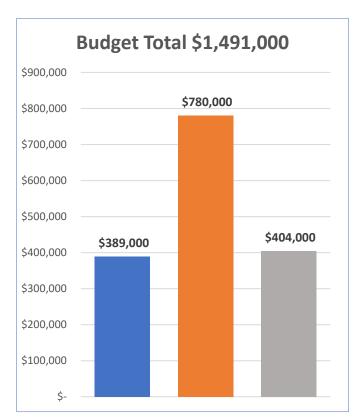

## Key numbers for Tri-Community

|                    | Square Miles | Budget          | %     | Est. Population 2017 | %      | Call Volume | %      |
|--------------------|--------------|-----------------|-------|----------------------|--------|-------------|--------|
| Saugatuck City     | 1.47         | \$<br>389,000   | 24.7  | 978                  | 17.66  | 210         | 30.70  |
| Saugatuck Township | 24.21        | \$<br>780,000   | 49.6  | 3,242                | 58.55  | 292         | 42.69  |
| City of Douglas    | 1.98         | \$<br>404,000   | 25.7  | 1,317                | 23.79  | 182         | 26.61  |
| Total              | 27.66        | \$<br>1,573,000 | 100.0 | 5,537                | 100.00 | 684         | 100.00 |